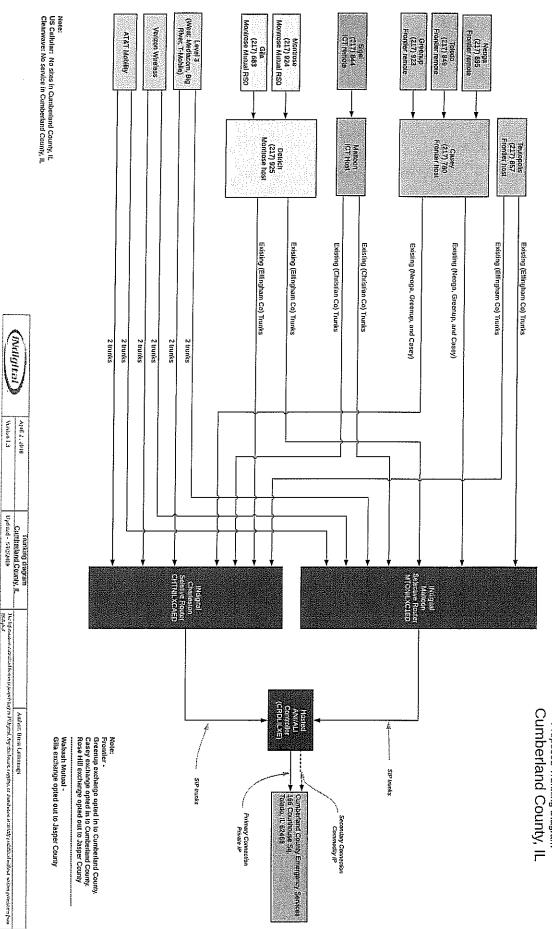

Contracts Contract(s) with a 9-1-1 system provider or for NG-9-1-1 service.

Back-up PSAP Agreement

Establishes back-up and overflow services between PSAPs.

Call Handling

**Network Diagram** Provided by the 9-1-1 system provider showing trunk routing and backup configuration.

**Network Diagram** Provided by the 9-1-1 system provider showing trunk routing and backup configuration

Call Handling Call handling agreements shall describe the primary and secondary dispatch method

**Agreements** to be used by requesting parties within their respective jurisdictions.