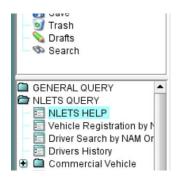

To access the NLETS help files in LEADS 3.0. From the Forms Tree on the left side of the user Mailbox in Messenger. Select NLETS QUERY. Click on NLETS Help

After the NLETS Help form opens, select the tab by State, by Federal, by Canadian or by NLETS. Users can find the specific state directly by typing the two-digit state code in the "Help File" field. Select the dropdown arrow to find the file where help is needed.