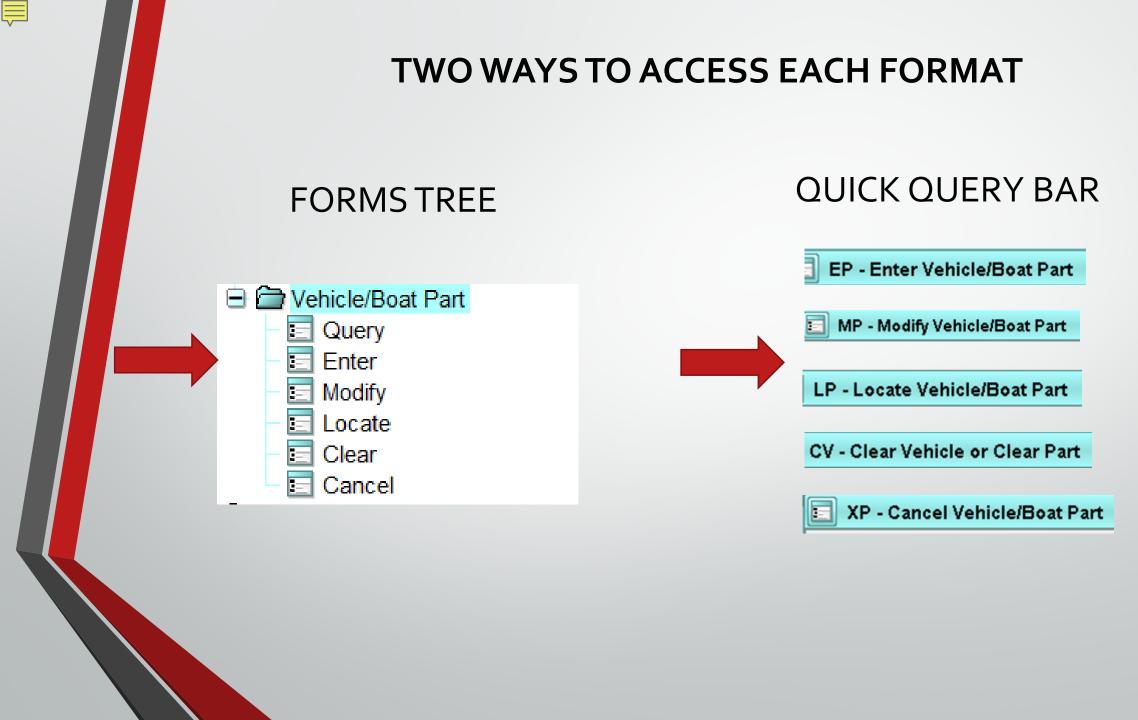

## **VEHICLE/BOAT PARTS**



Ę



## **LEADS NUMBER NOW BEGINS WITH D**

| Header Informati           | ion                    |                            |                      |                            |
|----------------------------|------------------------|----------------------------|----------------------|----------------------------|
| <mark>≭</mark> Message Key | EP = Stolen Vel        | hicle/Boat Part            | <b>•</b>             |                            |
| ORI                        | EP = Stolen Veh        | iicle/Boat Part            | ELD 🔻                |                            |
| _                          |                        | ehicle/Boat Part - Hold fo |                      |                            |
| Incident Informat          |                        |