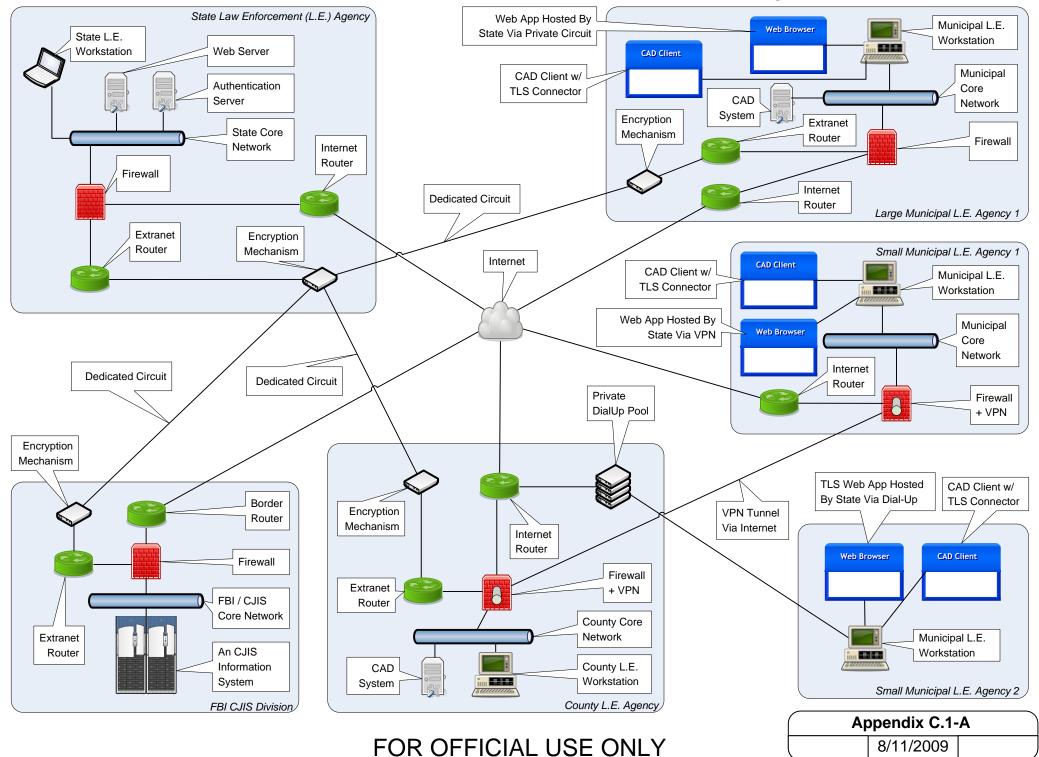

#### **Overview: Conceptual Connections Between Various Agencies**



# Conceptual Topology Diagram For A State Law Enforcement Agency



| Appendix C.1-B |           |  |  |
|----------------|-----------|--|--|
|                | 8/11/2009 |  |  |

## Conceptual Topology Diagram For A County Law Enforcement Agency



| Appendix C.1-C |           |  |  |
|----------------|-----------|--|--|
|                | 8/11/2009 |  |  |

## Conceptual Topology Diagram For A Municipal Law Enforcement Agency



| Appendix C.1-D |           |  |
|----------------|-----------|--|
|                | 8/11/2009 |  |

#### Topology Diagram From An Actual Municipal Law Enforcement Agency



| Appendix C.1-E |           |  |  |
|----------------|-----------|--|--|
|                | 8/11/2009 |  |  |