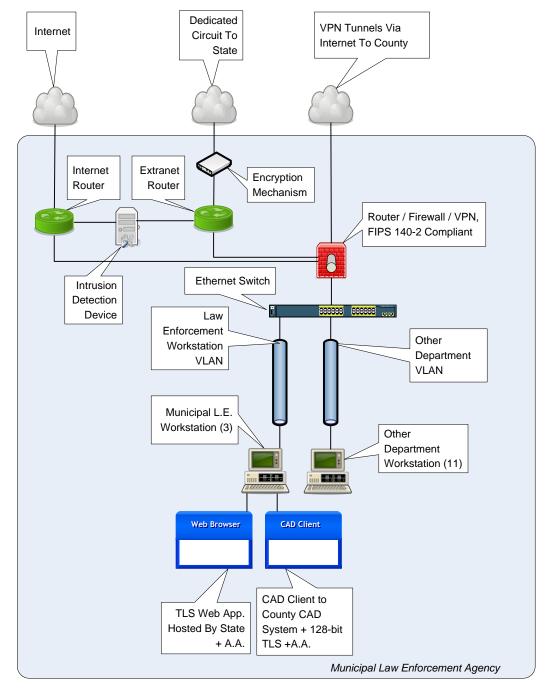

## Conceptual Topology Diagram For A Municipal Law Enforcement Agency

| Appendix C.1-D |           |  |
|----------------|-----------|--|
|                | 8/11/2009 |  |