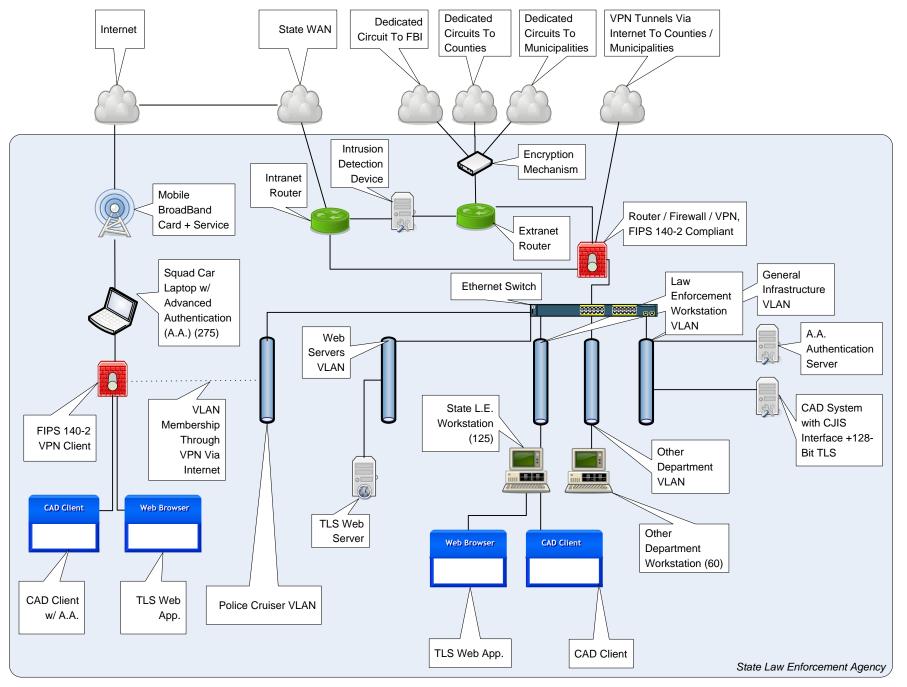

# Conceptual Topology Diagram For A State Law Enforcement Agency

| Appendix C.1-B |           |  |  |
|----------------|-----------|--|--|
|                | 8/11/2009 |  |  |