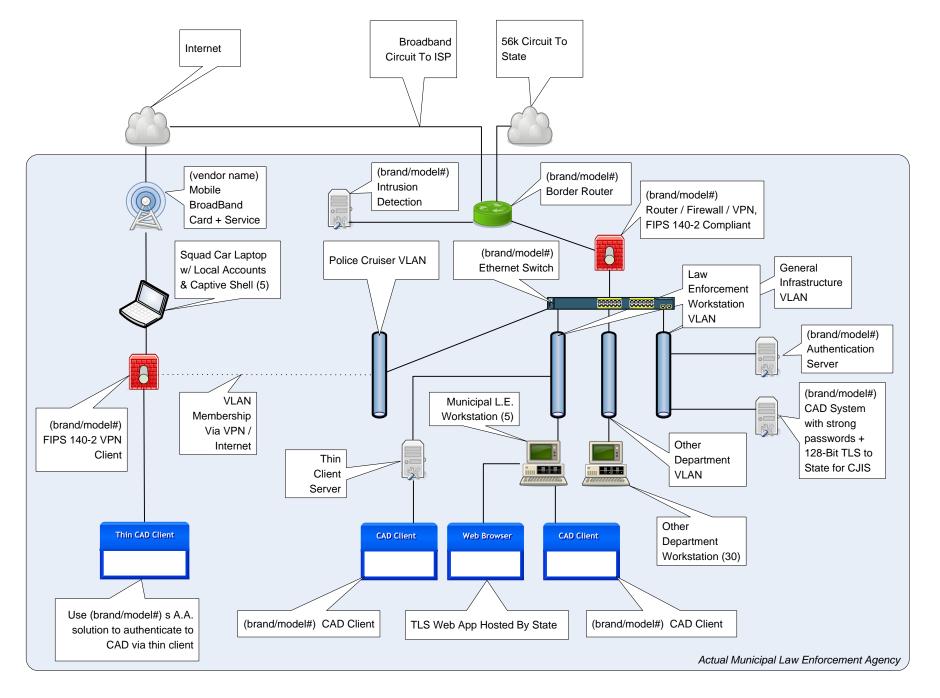

#### Topology Diagram From An Actual Municipal Law Enforcement Agency

| Appendix C.1-E |           |  |  |
|----------------|-----------|--|--|
|                | 8/11/2009 |  |  |