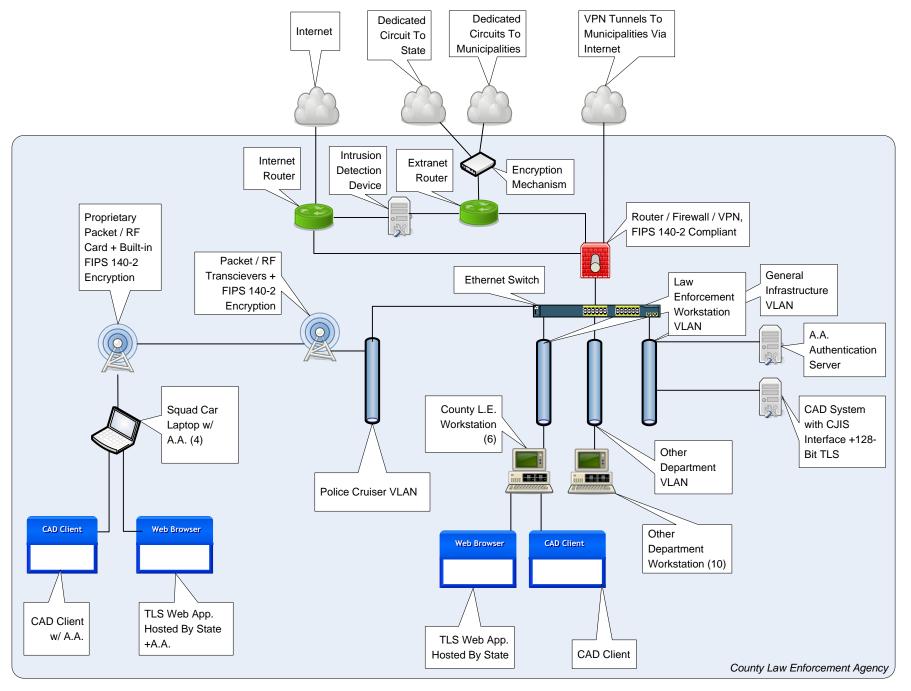

## Conceptual Topology Diagram For A County Law Enforcement Agency

| Appendix C.1-C |           |  |  |
|----------------|-----------|--|--|
|                | 8/11/2009 |  |  |