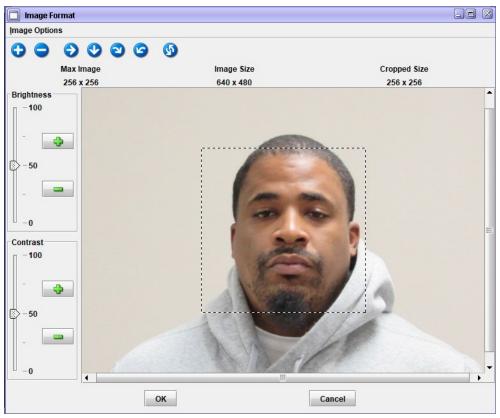

### STEP 3. SIZE THE PHOTO AND SUBMIT

When the image has been imported the Image Format screen will appear. The image will need to be sized before selecting Submit on the Enter Image (EIM) format.

- The image is sized using the + or keys to enlarge or shrink it into the dotted line boundary shown on the screen.
- After sizing the image, select OK
- The Enter Image (EIM) format will reappear with the offenders' photo where the red X had been prior to importing the image.