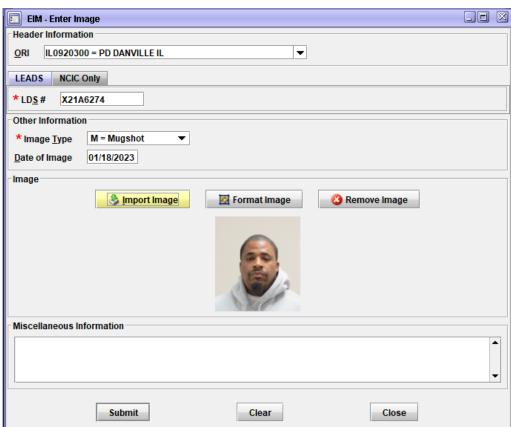

### STEP 3. SIZE THE PHOTO AND SUBMIT

When the image has been imported the Image Format screen will appear. The image will need to be sized before selecting Submit on the Enter Image (EIM) format.

- The image is sized using the + or keys to enlarge or shrink it into the dotted line boundary shown on the screen.
- After sizing the image, select OK
- The Enter Image (EIM) format will reappear with the offenders' photo where the red X had been prior to importing the image.