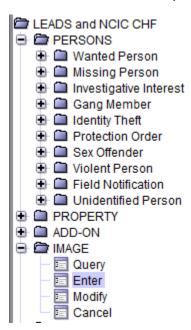

### STEP 1. OBTAIN THE ENTER IMAGE (EIM) FORMAT

There are two ways to access the Enter Image (EIM) format after querying the record:

• Use the Enter Image hot link in the NAM/SEX/DOB or LEADS number query response,

• or in the menu tree, LEADS and NCIC CHF, IMAGE, Enter.