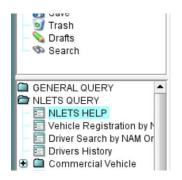

To access the NLETS help files in LEADS 3.0. From the **Forms Tree** on the left side of the user Mailbox in Messenger. Select NLETS QUERY. Click on NLETS Help

After the NLETS Help form opens, select the tab by State, by Federal, by Canadian or by NLETS. Users can find the specific state directly by typing the two-digit state code in the "Help File" field. Select the dropdown arrow to find the file where help is needed.

Users can also scroll all the other tabs, select the dropdown arrow to see the help file choices for that specific set of files.

| AM-H     | ELP - NLETS Query Help File                                                                             |   |
|----------|---------------------------------------------------------------------------------------------------------|---|
| _ Header | Informaiton                                                                                             |   |
| ORI      | <b>▼</b>                                                                                                |   |
|          |                                                                                                         |   |
| By Stat  | e By Federal By Canadian By NLETS                                                                       |   |
| Require  | d Information                                                                                           |   |
| * Help   | File AKBA SHELP = Alaska Boat & Snowmobile Help File                                                    |   |
|          | AKBASHELP = Alaska Boat & Snowmobile Help File                                                          |   |
|          | AKCORHELP = Alaska Corrections Help File                                                                |   |
|          | AKSIRHELP = Alaska Criminal History Help File                                                           |   |
|          | AKOLNHELP = Alaska Driver's License Help File                                                           |   |
|          | AKPARHELP = Alaska Parole Help File                                                                     |   |
|          | AKPROHELP = Alaska Probation Help File                                                                  |   |
|          | AKSORHELP = Alaska Sex Offender Registry Help File<br>AKLICHELP = Alaska Vehicle Registration Help File | - |