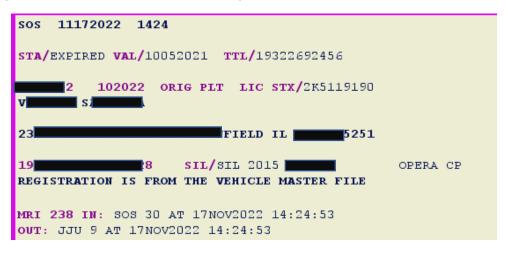

## **NEW RESPONSE**

The location of the expiration date (month/year) has not changed. It is still located next to the license plate number on line 2 of the 10-28 response.

The location of the expiration date (month/year) has not changed. It is still located next to the license plate number on line 2 of the 10-28 response.

If an agency has any question as to the status of a license plate response, please contact the SOS Police Inquiry Unit at (217) 785-0309 or the LEADS help desk at <u>ISP.HelpDesk@Illinois.gov</u>.