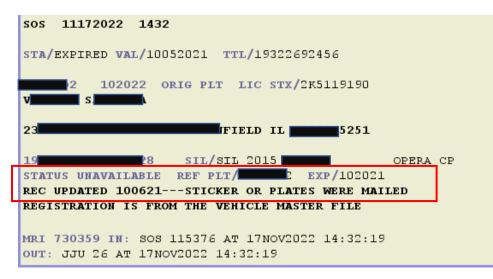

## **PREVIOUS RESPONSE**

The lines in the red box will be removed:

| Operator's<br>Initials | Date |
|------------------------|------|------------------------|------|------------------------|------|------------------------|------|------------------------|------|
|                        |      |                        |      |                        |      |                        |      |                        |      |
|                        |      |                        |      |                        |      |                        |      |                        |      |
|                        |      |                        |      |                        |      |                        |      |                        |      |
|                        |      |                        |      |                        |      |                        |      |                        |      |
|                        |      |                        |      |                        |      |                        |      |                        |      |
|                        |      |                        |      |                        |      |                        |      |                        |      |