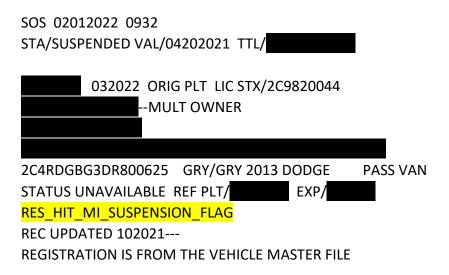

## **License Plate Suspension or Revocation Reasons**

The implementation of LEADS 3.0 and Secretary of State new systems have revealed difficulty in displaying the correct interpretation of Suspension and Revocation codes. Below agencies will find The XML Code that is displayed on SOS returns by LEADS with the correct Interpretation.

| XML CODE                                                              | INTERPRETATION                                            |  |  |  |
|-----------------------------------------------------------------------|-----------------------------------------------------------|--|--|--|
| <res_hit_plt_exp_flag>1</res_hit_plt_exp_flag>                        | EXPIRED - HAS ADDITIONAL REASONS                          |  |  |  |
| <res_hit_mvr_revoked_flag>0</res_hit_mvr_revoked_flag>                | REVOKED - HAS ADDITIONAL REASONS                          |  |  |  |
| <res_hit_plt_exp_flag>1</res_hit_plt_exp_flag>                        | EXPIRED - HAS ADDITIONAL REASONS                          |  |  |  |
| <res_hit_mvr_revoked_flag>0</res_hit_mvr_revoked_flag>                | REVOKED - HAS ADDITIONAL REASONS                          |  |  |  |
| <res_hit_plt_destroyed_flag>0</res_hit_plt_destroyed_flag>            | PLATES REPORTED DESTROYED                                 |  |  |  |
| <res_hit_epa_suspension_flag>0</res_hit_epa_suspension_flag>          | PLATES SUSPENDED FOR EMIISIONS                            |  |  |  |
| <pre><res_hit_mi_suspension_flag>0</res_hit_mi_suspension_flag></pre> | PLATES SUSPENDED FOR MANDATORY INSURANCE VIOLATION        |  |  |  |
| <res_hit_sfr_suspension_flag>1</res_hit_sfr_suspension_flag>          | PLATES SUSPENDED FOR SAFETY & FINANCIAL RESPONSIBILITY    |  |  |  |
| <res_hit_dl_revo_susp_flag>0</res_hit_dl_revo_susp_flag>              | PLATES SUSPENDED DUE TO REVOKED DLN                       |  |  |  |
| <res_hit_police_bat_flag>0</res_hit_police_bat_flag>                  | BEAT AUTO THEFT (B.A.T.)                                  |  |  |  |
| <res_hit_cs_susp_flag>0</res_hit_cs_susp_flag>                        | PLATES SUSPENDED CHICAGO CITY STICKER VIOLATION           |  |  |  |
| <res_hit_shv_tag>0</res_hit_shv_tag>                                  | SPECIAL HAULING VEHICLE                                   |  |  |  |
| <res_hit_window_tint_tag>0</res_hit_window_tint_tag>                  | WINDOW TINT                                               |  |  |  |
| <res_hit_toll_susp_flag>0</res_hit_toll_susp_flag>                    | PLATES SUSPENDED BY THE TOLLWAY FOR TOLL VIOLATIONS       |  |  |  |
| <res_hit_hand_mil_qualifier>0</res_hit_hand_mil_qualifier>            | HANDICAPPED/MILITARY TAG                                  |  |  |  |
| <res_hit_mileage_tax_susp>0</res_hit_mileage_tax_susp>                | MILEAGE TAX SUSPENSION                                    |  |  |  |
| <res_hit_registration_pend>0</res_hit_registration_pend>              | INDICATES THAT A NEW REGISTRATION IS PENDING OR FINALIZED |  |  |  |
| <res_hit_driver_judicial>0</res_hit_driver_judicial>                  | PLATES SUSPENDED DUE TO REQUEST FROM COURT                |  |  |  |
| <res_hit_school_bus_violtn>0</res_hit_school_bus_violtn>              | PLATES SUSPENDED FOR SCHOOL BUS VIOLATION                 |  |  |  |
| <res_hit_police_revoked_flag>0</res_hit_police_revoked_flag>          | REVOKED BY POLICE                                         |  |  |  |
| <res_hit_retag_stolen_car>0</res_hit_retag_stolen_car>                | SOS BELIEVES CAR MAY BE STOLEN                            |  |  |  |
| <res hit="" storage="">0</res>                                        | VEHICLE IN STORAGE INSURANCE                              |  |  |  |