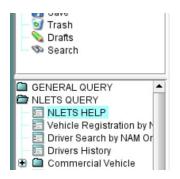

To access the NLETS help files in LEADS 3.0. From the **Forms Tree** on the left side of the user Mailbox in Messenger. Select NLETS QUERY. NLETS Help is where you will need to go.

After the help form opens, select a help file by State, Federal, Canadian or NLETS. Users can find the specific state directly by typing the two-digit state code in the "\*Help File" field. Select the dropdown arrow to find the file where help is needed. Users can also scroll all the help files, select the dropdown arrow to see the help file choices for that specific set of files.

|             | A-HELP - NI  | LETS Query Help File                               | . • × |
|-------------|--------------|----------------------------------------------------|-------|
| Head        | ler Informa  | aiton                                              |       |
| <u>O</u> RI |              |                                                    |       |
|             | 1            |                                                    |       |
|             | tate By      | Federal By Canadian By NLETS                       |       |
|             | uired Inform |                                                    |       |
|             |              | AKBASHELP = Alaska Boat & Snowmobile Help File     |       |
|             |              | AKBASHELP - Alaska Boat & Showmobile Help File     |       |
|             |              | AKCORHELP = Alaska Corrections Help File           |       |
|             |              | AKSIRHELP = Alaska Criminal History Help File      |       |
|             |              | AKOLNHELP = Alaska Driver's License Help File      |       |
|             |              | AKPARHELP = Alaska Parole Help File                |       |
|             |              | AKPROHELP = Alaska Probation Help File             |       |
|             |              | AKSORHELP = Alaska Sex Offender Registry Help File |       |
|             | 1            | AKLICHELP = Alaska Vehicle Registration Help File  | -     |