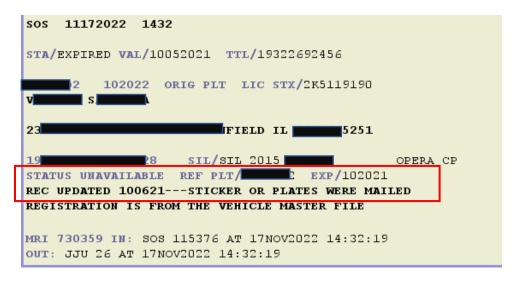

## **PREVIOUS RESPONSE**

The lines in the red box will be removed:

| Operator's Initials | Date |
|---------------------|------|---------------------|------|---------------------|------|---------------------|------|---------------------|------|
|                     |      |                     |      |                     |      |                     |      |                     |      |
|                     |      |                     |      |                     |      |                     |      |                     |      |
|                     |      |                     |      |                     |      |                     |      |                     |      |
|                     |      |                     |      |                     |      |                     |      |                     |      |
|                     |      |                     |      |                     |      |                     |      |                     |      |
|                     |      |                     |      |                     |      |                     |      |                     |      |
|                     |      |                     |      |                     |      |                     |      |                     |      |