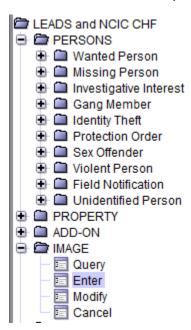

## STEP 1. OBTAIN THE ENTER IMAGE (EIM) FORMAT

There are two ways to access the Enter Image (EIM) format after querying the record:

• Use the Enter Image hot link in the NAM/SEX/DOB or LEADS number query response,

• or in the menu tree, LEADS and NCIC CHF, IMAGE, Enter.