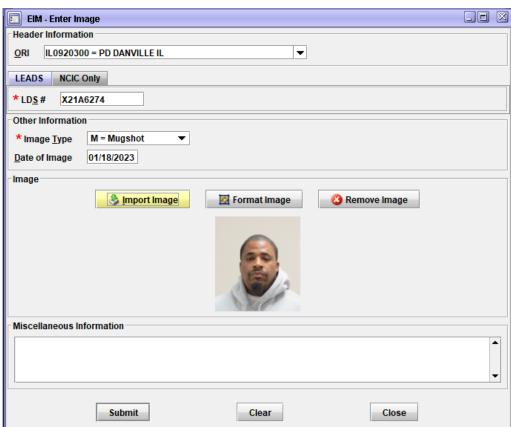

## STEP 3. SIZE THE PHOTO AND SUBMIT

When the image has been imported the Image Format screen will appear. The image will need to be sized before selecting Submit on the Enter Image (EIM) format.

- The image is sized using the + or keys to enlarge or shrink it into the dotted line boundary shown on the screen.
- After sizing the image, select OK
- The Enter Image (EIM) format will reappear with the offenders' photo where the red X had been prior to importing the image.