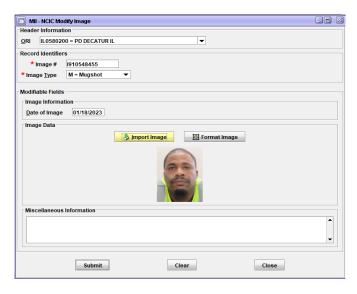

#### STEP 5. MODIFYING IMAGE DATA

If the user needs to change the photo, date for the photo, or add or change data in the Miscellaneous Information, the Modify Image (MII) format will be used. Access to the format will be either through the hot link or menu tree.

Use the Image Number (IMN) at the top of the image that has been attached to complete the
Image # field. Note: VOAY/Murderer image numbers will be structured differently than a Sex Offender
LEADS and NCIC image number and will be the LEADS number followed by two characters
(IMN/X17A4394M0) as VOAY/Murderers are entered only into LEADS.

- Import and size the desired image.
- Select OK which will return to the MII format and select Submit to attach the new or changed image and/or other information.