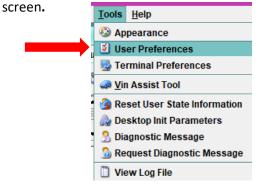

## **LEADS 3.0 - Printer Settings in Messenger**

The following instructions are to assist users with printing from the Messenger Station.

While signed into Messenger, Select **Tools** then **User Preferences** located at the top of the Messenger