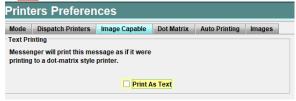

**Selective** – while logged in and user chooses to print a selection.

**Auto** – when station is locked, the computer will still print.

Select Page Setup, change all Margins to 0.25, click OK.

Scroll back to the top of the window and select the **Image Capable tab.** Make sure the box **"print as Text"** is **not** checked.