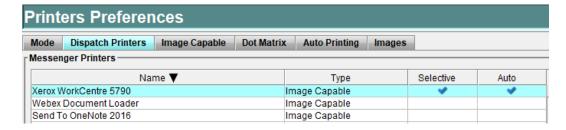

The default is to Desktop/General. Click on the Messenger tab at the top and then Printers on the left side menu. \*Make sure **Dispatch Mode Printing** is checked. (see below)

Next, click on the **Dispatch Printers** tab. A list of printers connected to your Messenger system will appear. Choose your "default" printer.

While the selected printer is highlighted, scroll down on the printer list screen. Click on the "Set Selective Printer" and "Set Auto Printer". Check marks will appear on the row for your selected printer showing the printer is now your default printer.