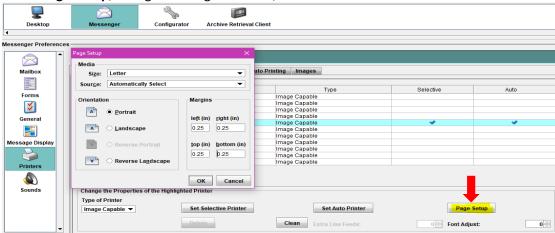

**Selective** – while logged in and user chooses to print a selection.

**Auto** – when station is locked, the computer will still print.

Select Page Setup, change all Margins to 0.25, click OK.

Scroll back to the top of the window and select the **Image Capable tab.** Make sure the box **"print as Text"** is **not** checked.