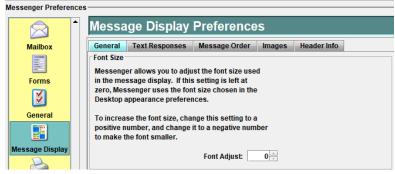

Go to the left side menu and select the **Message Display** button. Select the **General** tab. In the **Font Size** box, set **Font Adjust** to 0.

Next, click the **Test Responses** tab. Ensure the **Wrap Text** is at 80 Characters.