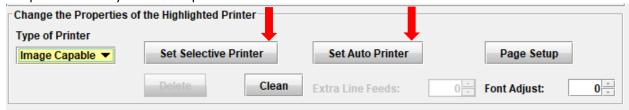

While the selected printer is highlighted, scroll down on the printer list screen. Click on the "Set Selective Printer" and "Set Auto Printer". Check marks will appear on the row for your selected printer showing the printer is now your default printer.

**Selective** – while logged in and user chooses to print a selection.

**Auto** – when station is locked, the computer will still print.

Select Page Setup, change all Margins to 0.25, click OK.

Scroll back to the top of the window and select the **Image Capable tab.** Make sure the box **"print as Text"** is **not** checked.