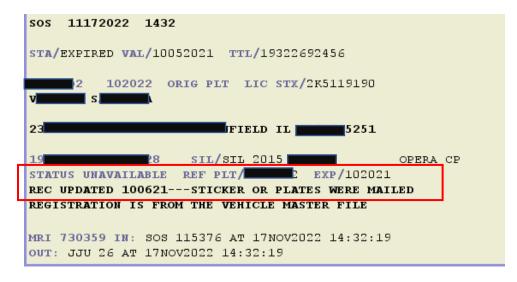

## **PREVIOUS RESPONSE**

The lines in the red box will be removed:

| Operator's Initials | Date |
|---------------------|------|---------------------|------|---------------------|------|---------------------|------|---------------------|------|
|                     |      |                     |      |                     |      |                     |      |                     |      |
|                     |      |                     |      |                     |      |                     |      |                     |      |
|                     |      |                     |      |                     |      |                     |      |                     |      |
|                     |      |                     |      |                     |      |                     |      |                     |      |
|                     |      |                     |      |                     |      |                     |      |                     |      |
|                     |      |                     |      |                     |      |                     |      |                     |      |
|                     |      |                     |      |                     |      |                     |      |                     |      |