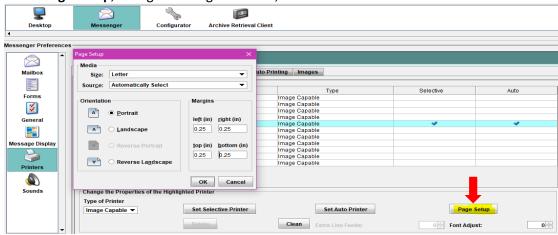

While the selected printer is highlighted, scroll down on the printer list screen. Click on the "Set Selective Printer" and "Set Auto Printer". Check marks will appear on the row for your selected printer showing the printer is now your default printer.

**Selective** – while logged in and user chooses to print a selection.

**Auto** – when station is locked, the computer will still print.

Select Page Setup, change all Margins to 0.25, click OK.

Scroll back to the top of the window and select the **Image Capable tab.** Make sure the box **"print as Text"** is **not** checked.