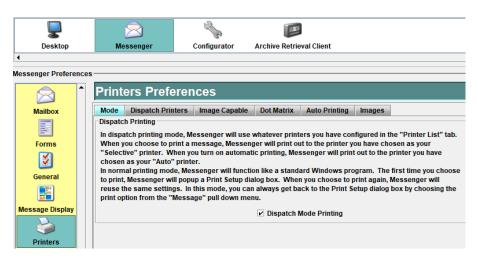

The default is to Desktop/General. Click on the Messenger tab at the top and then Printers on the left side menu. \*Make sure **Dispatch Mode Printing** is checked. (see below)

Next, click on the **Dispatch Printers** tab. A list of printers connected to your Messenger system will appear. Choose your "default" printer.