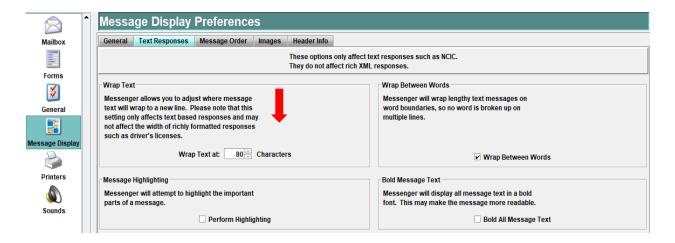

Go to the left side menu and select the **Message Display** button. Select the **General** tab. In the **Font Size** box, set **Font Adjust** to 0.

Next, click the **Test Responses** tab. Ensure the **Wrap Text** is at 80 Characters.

Confirm the Wrap Between Words is checked, and the Bold Message Text is unchecked.

For assistance or questions, please contact the ISP Help Desk at <a href="mailto:ISP.HelpDesk@illinois.gov">ISP.HelpDesk@illinois.gov</a> or by calling 866/LEADS-00.