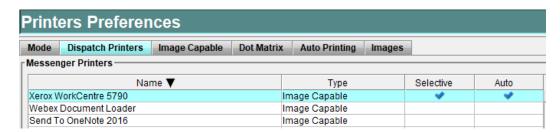

The default is to Desktop/General. Click on the Messenger tab at the top and then Printers on the left side menu. \*Make sure **Dispatch Mode Printing** is checked. (see below)

Next, click on the **Dispatch Printers** tab. A list of printers connected to your Messenger system will appear. Choose your "default" printer.

While the selected printer is highlighted, scroll down on the printer list screen. Click on the "Set Selective Printer" and "Set Auto Printer". Check marks will appear on the row for your selected printer showing the printer is now your default printer.