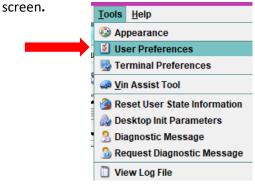

## **LEADS 3.0 - Printer Settings in Messenger**

The following instructions are to assist users with printing from the Messenger Station.

While signed into Messenger, Select **Tools** then **User Preferences** located at the top of the Messenger