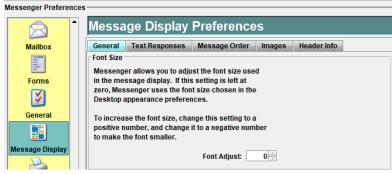

Go to the left side menu and select the **Message Display** button. Select the **General** tab. In the **Font Size** box, set **Font Adjust** to 0.

Next, click the **Test Responses** tab. Ensure the **Wrap Text** is at 80 Characters.