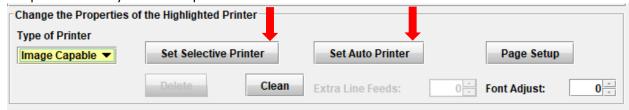

While the selected printer is highlighted, scroll down on the printer list screen. Click on the "Set Selective Printer" and "Set Auto Printer". Check marks will appear on the row for your selected printer showing the printer is now your default printer.

**Selective** – while logged in and user chooses to print a selection.

**Auto** – when station is locked, the computer will still print.

Select Page Setup, change all Margins to 0.25, click OK.

Scroll back to the top of the window and select the **Image Capable tab.** Make sure the box **"print as Text"** is **not** checked.