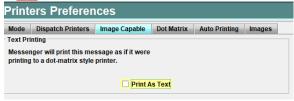

**Selective** – while logged in and user chooses to print a selection.

**Auto** – when station is locked, the computer will still print.

Select Page Setup, change all Margins to 0.25, click OK.

Scroll back to the top of the window and select the **Image Capable tab.** Make sure the box **"print as Text"** is **not** checked.