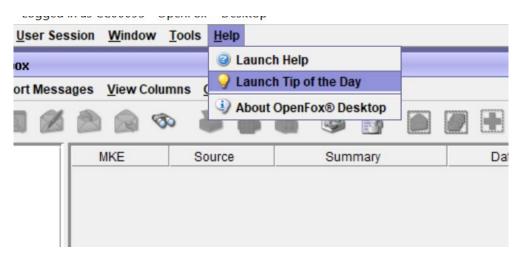

## Messenger Tip of the Day

The TIP OF THE DAY feature provides users with useful TIPS in the use and navigation of Messenger. The TIP OF THE DAY can be viewed manually by going to the HELP tab at the top of the Messenger screen and clicking on the "Launch Tip of the Day", see screenshot below.