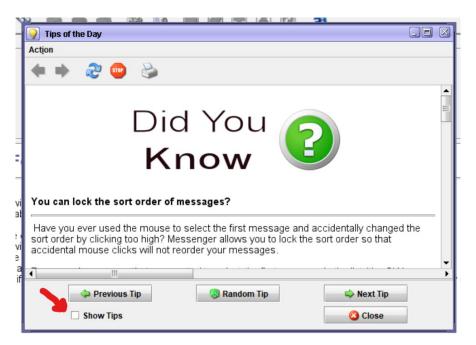

Users can navigate through the tips by clicking Previous, Next or Random. See the screenshot below.

You can also have the TIP OF THE DAY show automatically each time you log in to the OpenFox. To do so, check the box "Show Tips". To turn this feature off, unclick the box. See the red arrow in the screenshot below.