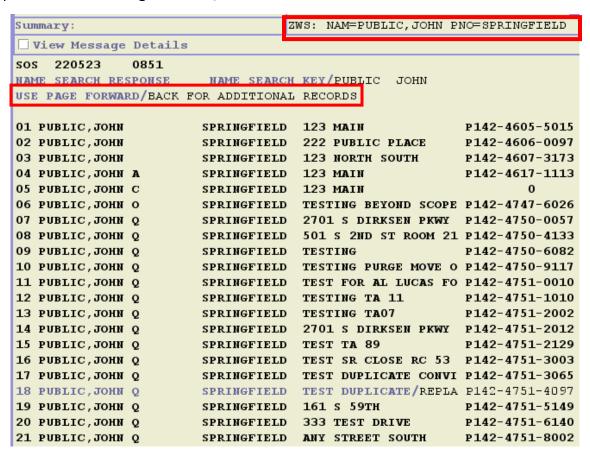

The Illinois Secretary of State has updated their response: Begin PNO/02312187 End PNO/02312188 will *no longer appear* on the Soundex Results. The response will look like the response below: **Use Page Forward/Back for Additional Records**.

When searching for an individual, the user should go forward one page at a time until the individual is found or until the names are no longer similar to the one being searched.

See LEADS 3.0 Manual, Drivers License Chapter for additional SOS Soundex searching information.