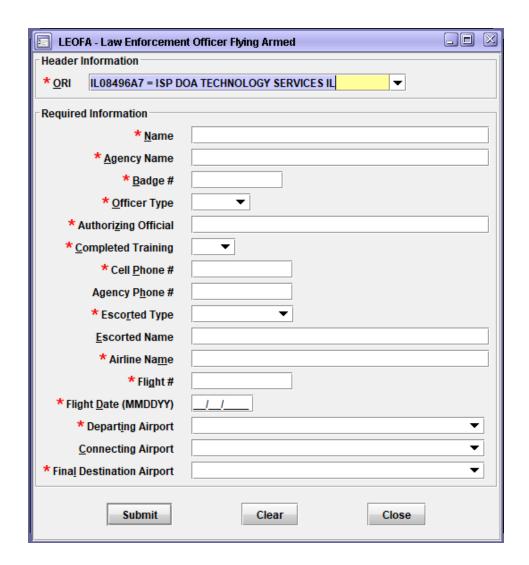

## LAW ENFORCEMENT OFFICER FLYING ARMED

LEADS users now have access to the NLETS Law Enforcement Officers Flying Armed (LEOFA) form in Messenger. Officers who meet the requirements to fly armed on commercial aircraft that will be flying on commercial flights armed must have their employing agency notify the Federal Air Marshal Service ahead of their flight. The LEOFA form will be used to make that notification. Once received, the TSA system will return a unique alphanumeric identifier the officer must present to a TSA agency.

Please take note, this can take up to <u>two hours</u> to receive the response with the number from TSA.

Officers and agencies should plan accordingly to ensure the request is sent well ahead so the documentation required is received prior to flying.