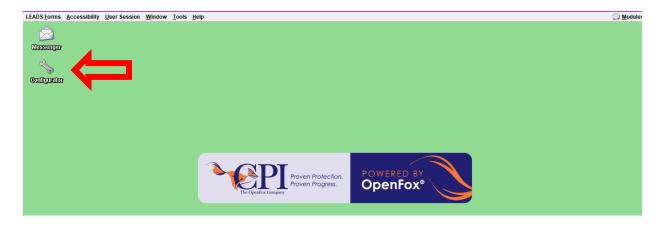

<u>Method 2</u>: Go to the OpenFox desktop. In the upper right hand corner minimize Messenger. The window will minimize and icons will appear on the desktop. Double click on Configurator.

Type the user's User ID into the User ID field and click Get or if the User ID is unknown, click on the binoculars next to Get button to search for the user ID.