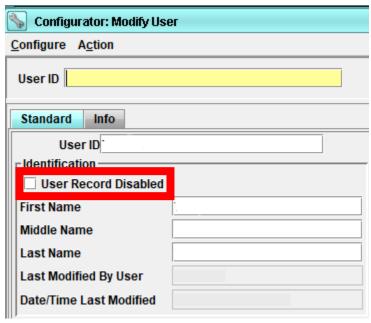

If an employee is no longer employed with your agency or they need to be made inactive for an administrative reason, click the box for "User Record Disabled" (pictured below). See NOTE above.

Click OK at the bottom of the user's profile screen to complete the process.