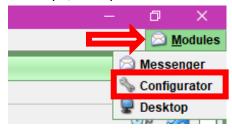

## **CONFIGURATOR**

There are two ways to access Configurator:

Method 1: In the upper right hand corner of the OpenFox desktop go to Modules, and click the envelope, a drop down menu will appear, select Configurator: