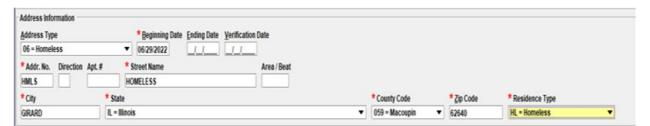

- Complete the Address Number (SNU) field with HMLS when the offender is HOMELESS.
  The Street Name (SNA) will then auto generate HOMELESS and the user should complete the city, county, state, and ZIP for the remaining address fields.
- Complete Address Type (HTP) with 06-Homeless
- Complete the Beginning Data At Address (BDA) with appropriate date.
- Complete Residence Type (RTP) with HL = HOMELESS
- All other fields necessary to registration, i.e., LEADS Status (LSTA), Activity Date (LADT), etc. must also be updated as applicable.