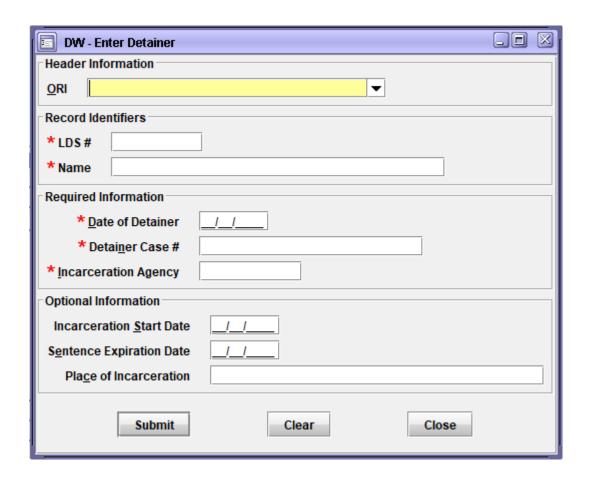

## WHEN TO USE A DETAINER

Detainer information may be appended to LEADS and NCIC Wanted Person File records in located status. When an inquiring agency receives a positive response, confirms that the subject is identical, the warrant is outstanding, and extradition is authorized, they must perform a locate transaction to place the record in located status. If the locating agency intends to hold the individual on local charges, the locate transaction should indicate detention by placing **DETN** in the Extradition (EXT) Field. The agency of record should append any detainer information to its record within 5 days of the locate transaction. Appending a detainer will allow the record to remain in LEADS and NCIC until extradition can occur.