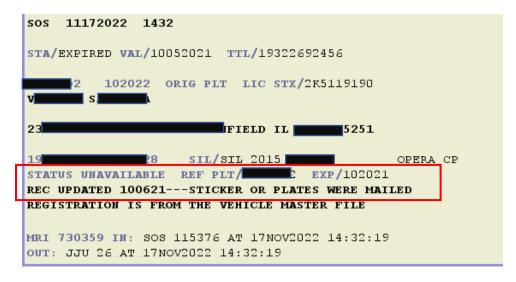

## **PREVIOUS RESPONSE**

The lines in the red box will be removed:

| Operator's Initials | Date |
|---------------------|------|---------------------|------|---------------------|------|---------------------|------|---------------------|------|
|                     |      |                     |      |                     |      |                     |      |                     |      |
|                     |      |                     |      |                     |      |                     |      |                     |      |
|                     |      |                     |      |                     |      |                     |      |                     |      |
|                     |      |                     |      |                     |      |                     |      |                     |      |
|                     |      |                     |      |                     |      |                     |      |                     |      |
|                     |      |                     |      |                     |      |                     |      |                     |      |
|                     |      |                     |      |                     |      |                     |      |                     |      |