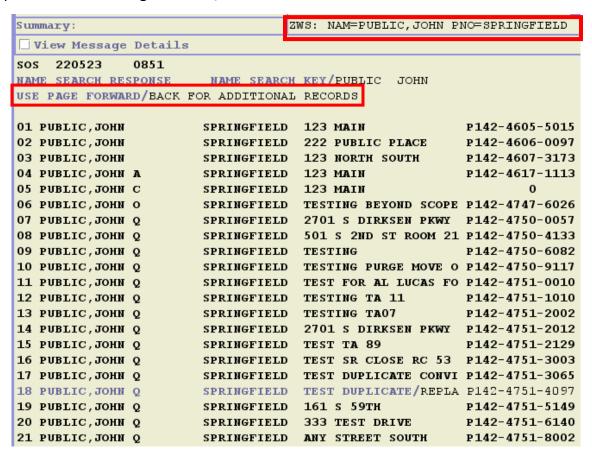

The Illinois Secretary of State has updated their response: Begin PNO/02312187 End PNO/02312188 will *no longer appear* on the Soundex Results. The response will look like the response below: **Use Page Forward/Back for Additional Records**.

When searching for an individual, the user should go forward one page at a time until the individual is found or until the names are no longer similar to the one being searched.

See LEADS 3.0 Manual, Drivers License Chapter for additional SOS Soundex searching information.