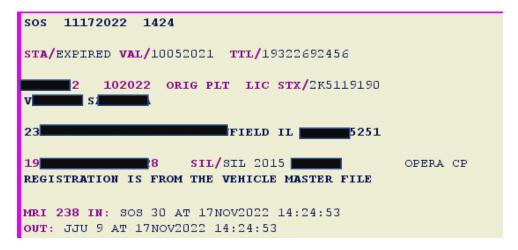

## **NEW RESPONSE**

The location of the expiration date (month/year) has not changed. It is still located next to the license plate number on line 2 of the 10-28 response.

The location of the expiration date (month/year) has not changed. It is still located next to the license plate number on line 2 of the 10-28 response.

If an agency has any question as to the status of a license plate response, please contact the SOS Police Inquiry Unit at (217) 785-0309 or the LEADS help desk at ISP.HelpDesk@Illinois.gov.