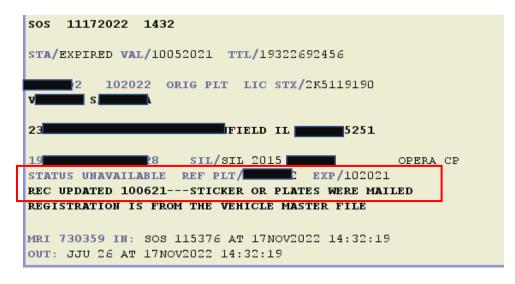

## **PREVIOUS RESPONSE**

The lines in the red box will be removed:

| Operator's Initials | Date |
|---------------------|------|---------------------|------|---------------------|------|---------------------|------|---------------------|------|
|                     |      |                     |      |                     |      |                     |      |                     |      |
|                     |      |                     |      |                     |      |                     |      |                     |      |
|                     |      |                     |      |                     |      |                     |      |                     |      |
|                     |      |                     |      |                     |      |                     |      |                     |      |
|                     |      |                     |      |                     |      |                     |      |                     |      |
|                     |      |                     |      |                     |      |                     |      |                     |      |
|                     |      |                     |      |                     |      |                     |      |                     |      |