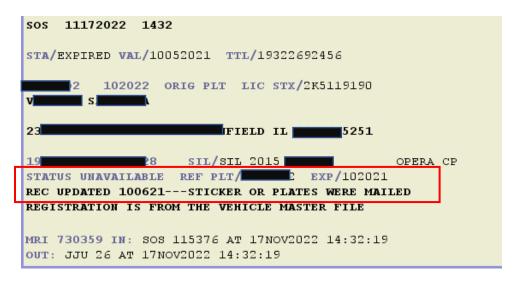

## **PREVIOUS RESPONSE**

The lines in the red box will be removed:

| Operator's Initials | Date |
|---------------------|------|---------------------|------|---------------------|------|---------------------|------|---------------------|------|
|                     |      |                     |      |                     |      |                     |      |                     |      |
|                     |      |                     |      |                     |      |                     |      |                     |      |
|                     |      |                     |      |                     |      |                     |      |                     |      |
|                     |      |                     |      |                     |      |                     |      |                     |      |
|                     |      |                     |      |                     |      |                     |      |                     |      |
|                     |      |                     |      |                     |      |                     |      |                     |      |
|                     |      |                     |      |                     |      |                     |      |                     |      |