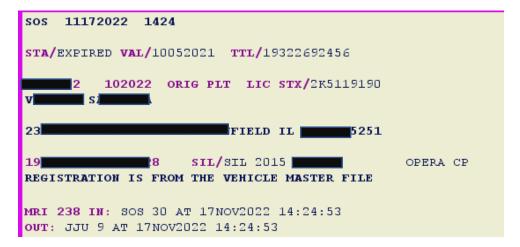

## **NEW RESPONSE**

The location of the expiration date (month/year) has not changed. It is still located next to the license plate number on line 2 of the 10-28 response.

The location of the expiration date (month/year) has not changed. It is still located next to the license plate number on line 2 of the 10-28 response.

If an agency has any question as to the status of a license plate response, please contact the SOS Police Inquiry Unit at (217) 785-0309 or the LEADS help desk at ISP.HelpDesk@Illinois.gov.