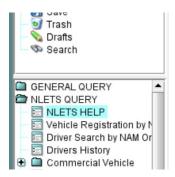

To access the NLETS help files in LEADS 3.0. From the **Forms Tree** on the left side of the user Mailbox in Messenger. Select NLETS QUERY. Click on NLETS Help

After the NLETS Help form opens, select the tab by State, by Federal, by Canadian or by NLETS. Users can find the specific state directly by typing the two-digit state code in the "Help File" field. Select the dropdown arrow to find the file where help is needed.