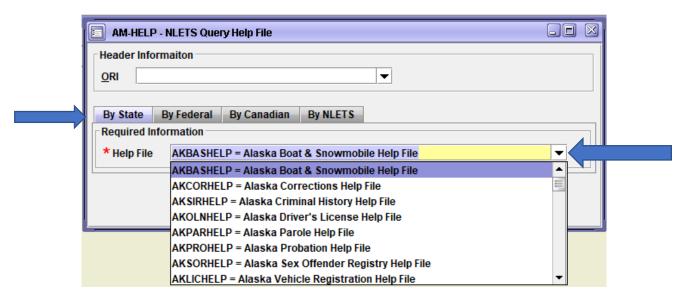

To access the NLETS help files in LEADS 3.0. From the **Forms Tree** on the left side of the user Mailbox in Messenger. Select NLETS QUERY. Click on NLETS Help

After the NLETS Help form opens, select the tab by State, by Federal, by Canadian or by NLETS. Users can find the specific state directly by typing the two-digit state code in the "Help File" field. Select the dropdown arrow to find the file where help is needed.

Users can also scroll all the other tabs, select the dropdown arrow to see the help file choices for that specific set of files.

For assistance please contact the Help Desk at 866/LEADS-00.

| Operator's<br>Initials | Date |
|------------------------|------|------------------------|------|------------------------|------|------------------------|------|------------------------|------|
|                        |      |                        |      |                        |      |                        |      |                        |      |
|                        |      |                        |      |                        |      |                        |      |                        |      |
|                        |      |                        |      |                        |      |                        |      |                        |      |
|                        |      |                        |      |                        |      |                        |      |                        |      |
|                        |      |                        |      |                        |      |                        |      |                        |      |
|                        |      |                        |      |                        |      |                        |      |                        |      |