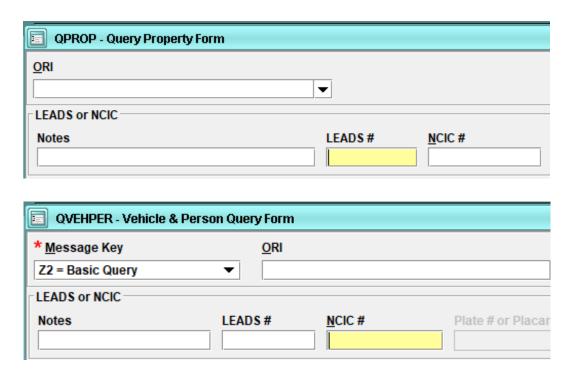

## **Searching LEADS or NCIC Number**

If you have a LEADS number or NCIC, there are two places you can search for these numbers. As always you can use the form tree, or type in QPROP or QVEHPER in the Quick Query Bar. Once either form is open you can type in the LEADS or NCIC number and click submit.