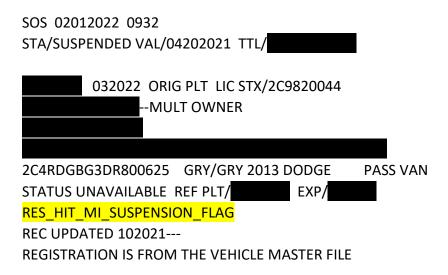

## **License Plate Suspension or Revocation Reasons**

The implementation of LEADS 3.0 and Secretary of State new systems have revealed difficulty in displaying the correct interpretation of Suspension and Revocation codes. Below agencies will find The XML Code that is displayed on SOS returns by LEADS with the correct Interpretation.

| XML CODE                                                     | INTERPRETATION                                            |  |  |  |  |
|--------------------------------------------------------------|-----------------------------------------------------------|--|--|--|--|
| <res_hit_plt_exp_flag>1</res_hit_plt_exp_flag>               | EXPIRED - HAS ADDITIONAL REASONS                          |  |  |  |  |
| <res_hit_mvr_revoked_flag>0</res_hit_mvr_revoked_flag>       | REVOKED - HAS ADDITIONAL REASONS                          |  |  |  |  |
| <res_hit_plt_exp_flag>1</res_hit_plt_exp_flag>               | EXPIRED - HAS ADDITIONAL REASONS                          |  |  |  |  |
| <res_hit_mvr_revoked_flag>0</res_hit_mvr_revoked_flag>       | REVOKED - HAS ADDITIONAL REASONS                          |  |  |  |  |
| <res_hit_plt_destroyed_flag>0</res_hit_plt_destroyed_flag>   | PLATES REPORTED DESTROYED                                 |  |  |  |  |
| <res_hit_epa_suspension_flag>0</res_hit_epa_suspension_flag> | PLATES SUSPENDED FOR EMISSIONS                            |  |  |  |  |
| <res_hit_mi_suspension_flag>0</res_hit_mi_suspension_flag>   | PLATES SUSPENDED FOR MANDATORY INSURANCE VIOLATION        |  |  |  |  |
| <res_hit_sfr_suspension_flag>1</res_hit_sfr_suspension_flag> | PLATES SUSPENDED FOR SAFETY & FINANCIAL RESPONSIBILITY    |  |  |  |  |
| <res_hit_dl_revo_susp_flag>0</res_hit_dl_revo_susp_flag>     | PLATES SUSPENDED DUE TO REVOKED DLN                       |  |  |  |  |
| <res_hit_police_bat_flag>0</res_hit_police_bat_flag>         | BEAT AUTO THEFT (B.A.T.)                                  |  |  |  |  |
| <res_hit_cs_susp_flag>0</res_hit_cs_susp_flag>               | PLATES SUSPENDED CHICAGO CITY STICKER VIOLATION           |  |  |  |  |
| <res_hit_shv_tag>0</res_hit_shv_tag>                         | SPECIAL HAULING VEHICLE                                   |  |  |  |  |
| <res_hit_window_tint_tag>0</res_hit_window_tint_tag>         | WINDOW TINT                                               |  |  |  |  |
| <res_hit_toll_susp_flag>0</res_hit_toll_susp_flag>           | PLATES SUSPENDED BY THE TOLLWAY FOR TOLL VIOLATIONS       |  |  |  |  |
| <res_hit_hand_mil_qualifier>0</res_hit_hand_mil_qualifier>   | HANDICAPPED/MILITARY TAG                                  |  |  |  |  |
| <res_hit_mileage_tax_susp>0</res_hit_mileage_tax_susp>       | MILEAGE TAX SUSPENSION                                    |  |  |  |  |
| <res_hit_registration_pend>0</res_hit_registration_pend>     | INDICATES THAT A NEW REGISTRATION IS PENDING OR FINALIZED |  |  |  |  |
| <res_hit_driver_judicial>0</res_hit_driver_judicial>         | PLATES SUSPENDED DUE TO REQUEST FROM COURT                |  |  |  |  |
| <res_hit_school_bus_violtn>0</res_hit_school_bus_violtn>     | PLATES SUSPENDED FOR SCHOOL BUS VIOLATION                 |  |  |  |  |
| <res_hit_police_revoked_flag>0</res_hit_police_revoked_flag> | REVOKED BY POLICE                                         |  |  |  |  |
| <res_hit_retag_stolen_car>0</res_hit_retag_stolen_car>       | SOS BELIEVES CAR MAY BE STOLEN                            |  |  |  |  |
| <res_hit_storage>0</res_hit_storage>                         | VEHICLE IN STORAGE INSURANCE                              |  |  |  |  |