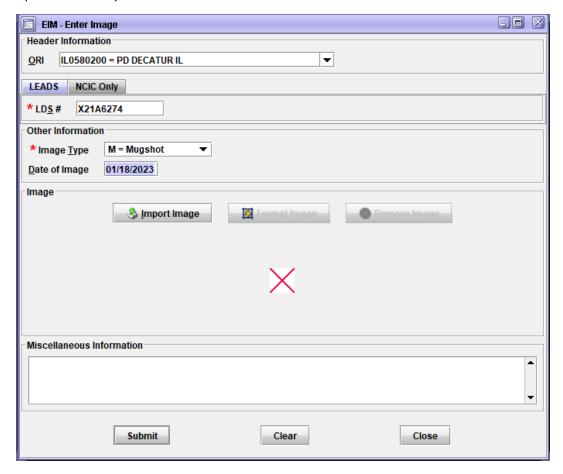

#### STEP 2. COMPLETE THE EIM FORMAT

When the EIM format has been obtained:

- Ensure the LEADS tab is selected. The image will be attached to both the LEADS and NCIC records unless it is a VOAY/Murderer which is a LEADS-only record.
- Complete the ORI field with the record owner agency ORI
- Input the LEADS number of the record

- Select M = Mugshot for image type
- Complete the Date of Image with the date the photo was taken
- Select Import Image
- The Miscellaneous Information may be completed with any details about the image that are not specified already in the base record.