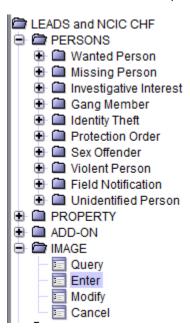

## STEP 1. OBTAIN THE ENTER IMAGE (EIM) FORMAT

There are two ways to access the Enter Image (EIM) format after querying the record:

• Use the Enter Image hot link in the NAM/SEX/DOB or LEADS number query response,

• or in the menu tree, LEADS and NCIC CHF, IMAGE, Enter.