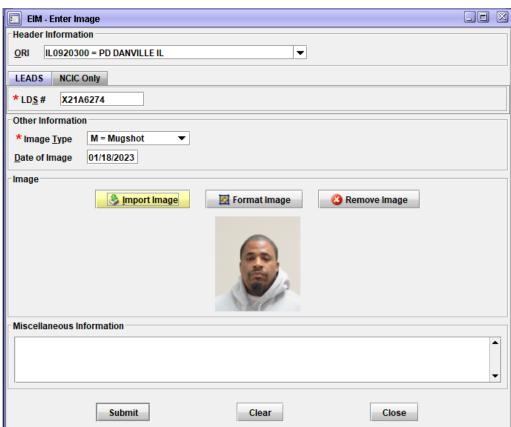

## STEP 3. SIZE THE PHOTO AND SUBMIT

When the image has been imported the Image Format screen will appear. The image will need to be sized before selecting Submit on the Enter Image (EIM) format.

- The image is sized using the + or keys to enlarge or shrink it into the dotted line boundary shown on the screen.
- After sizing the image, select OK
- The Enter Image (EIM) format will reappear with the offenders' photo where the red X had been prior to importing the image.

#### STEP 4. RE-QUERY THE RECORD

Initiate a NAM/SEX/DOB query to ensure the photo has been attached to BOTH the LEADS and NCIC records and contains the correct information.