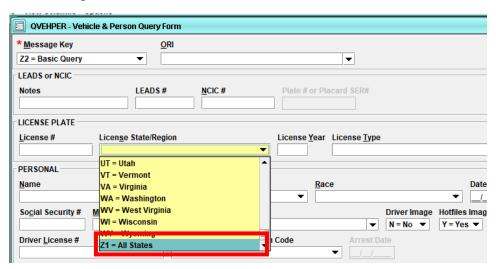

## **Vehicle and Person All 50 States Query**

LEADS users can now run a query with **Z1** through the QVEHPER form to all states and have the records return individually per state, instead of being held and sent back all together with "NL". **Z1** is located in the drop-down menu under License State/Region in the QVEHPER form.