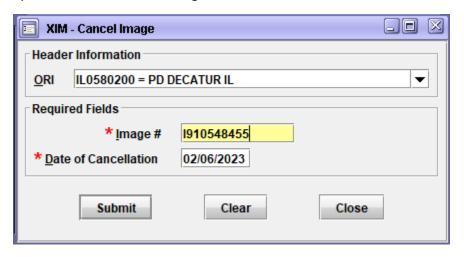

#### STEP 6. CANCELLING AN IMAGE

The Cancel Image (XIM) format will be used to remove an image from a record.

- Select the record owner ORI.
- Complete the Image # field using the image number from the existing photo.
- Input the date of cancellation.
- Select submit.
- Another photo can still be added using the EIM format.