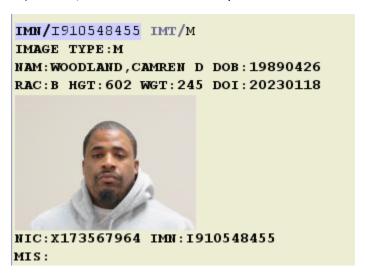

#### STEP 4. RE-QUERY THE RECORD

Initiate a NAM/SEX/DOB query to ensure the photo has been attached to BOTH the LEADS and NCIC records and contains the correct information.

Use the Image Number (IMN) at the top of the image that has been attached to complete the
Image # field. Note: VOAY/Murderer image numbers will be structured differently than a Sex Offender
LEADS and NCIC image number and will be the LEADS number followed by two characters
(IMN/X17A4394M0) as VOAY/Murderers are entered only into LEADS.