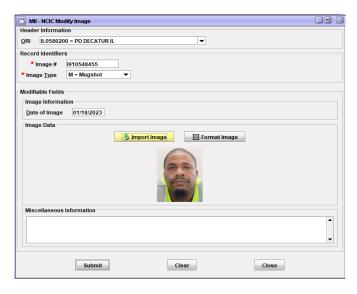

### STEP 5. MODIFYING IMAGE DATA

If the user needs to change the photo, date for the photo, or add or change data in the Miscellaneous Information, the Modify Image (MII) format will be used. Access to the format will be either through the hot link or menu tree.

Use the Image Number (IMN) at the top of the image that has been attached to complete the
Image # field. Note: VOAY/Murderer image numbers will be structured differently than a Sex Offender
LEADS and NCIC image number and will be the LEADS number followed by two characters
(IMN/X17A4394M0) as VOAY/Murderers are entered only into LEADS.

- Import and size the desired image.
- Select OK which will return to the MII format and select Submit to attach the new or changed image and/or other information.