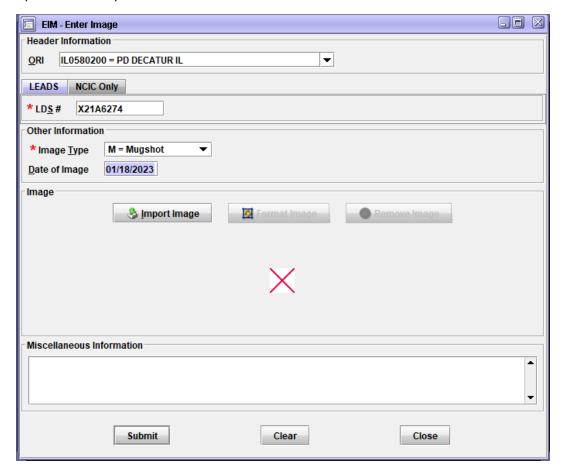

### STEP 2. COMPLETE THE EIM FORMAT

When the EIM format has been obtained:

- Ensure the LEADS tab is selected. The image will be attached to both the LEADS and NCIC records unless it is a VOAY/Murderer which is a LEADS-only record.
- Complete the ORI field with the record owner agency ORI
- Input the LEADS number of the record

- Select M = Mugshot for image type
- Complete the Date of Image with the date the photo was taken
- Select Import Image
- The Miscellaneous Information may be completed with any details about the image that are not specified already in the base record.