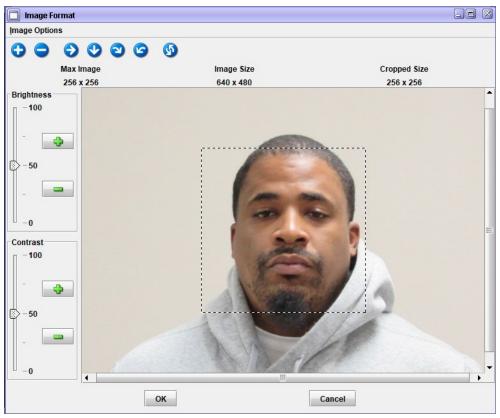

## STEP 3. SIZE THE PHOTO AND SUBMIT

When the image has been imported the Image Format screen will appear. The image will need to be sized before selecting Submit on the Enter Image (EIM) format.

- The image is sized using the + or keys to enlarge or shrink it into the dotted line boundary shown on the screen.
- After sizing the image, select OK
- The Enter Image (EIM) format will reappear with the offenders' photo where the red X had been prior to importing the image.