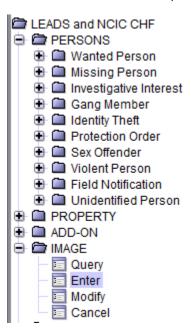

## STEP 1. OBTAIN THE ENTER IMAGE (EIM) FORMAT

There are two ways to access the Enter Image (EIM) format after querying the record:

• Use the Enter Image hot link in the NAM/SEX/DOB or LEADS number query response,

• or in the menu tree, LEADS and NCIC CHF, IMAGE, Enter.