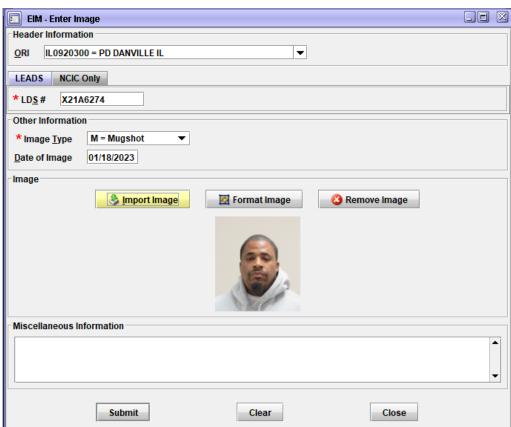

#### STEP 4. RE-QUERY THE RECORD

Initiate a NAM/SEX/DOB query to ensure the photo has been attached to BOTH the LEADS and NCIC records and contains the correct information.