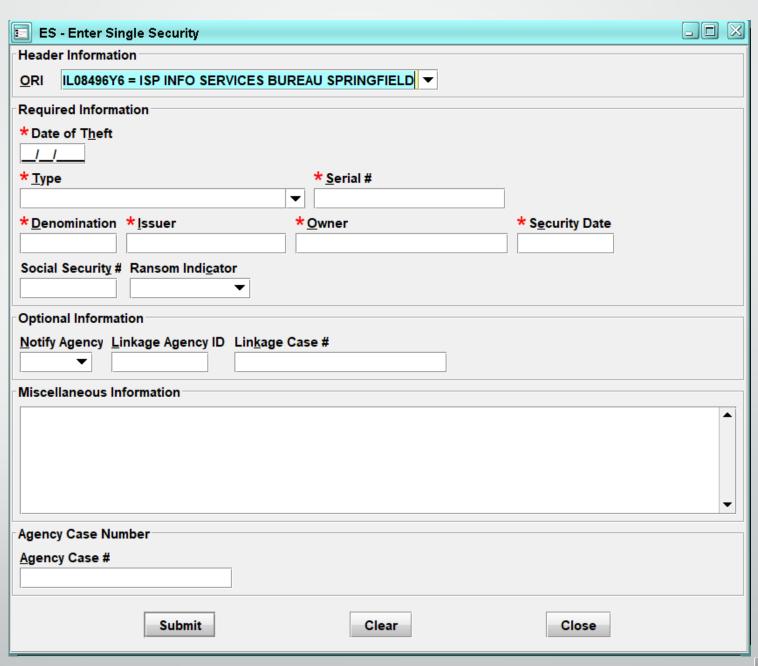

|               |                 |                    |
| Boat Hull #/Serial #/OAN Registration # Registration State |                         |               |                 |                    |
| <u>B</u> oat Hull #/ Serial #/OAN                          | Registration # Regis    | tration state | ▼               |                    |
|                                                            |                         |               |                 |                    |
| Submit                                                     |                         | Clear         | CI              | ose                |
|                                                            | ""                      |               |                 |                    |





Single Record