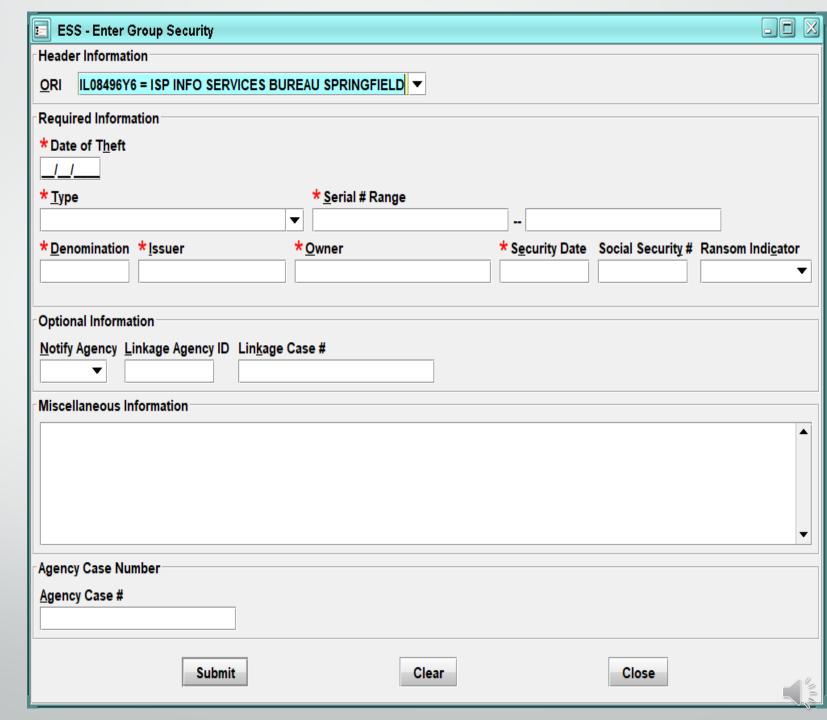

|                 |                    |
| Boat Hull #/Serial #/OAN Registration # Registration State |                         |               |                 |                    |
| <u>B</u> oat Hull #/ Serial #/OAN                          | Registration # Regis    | tration state | ▼               |                    |
|                                                            |                         |               |                 |                    |
| Submit                                                     |                         | Clear         | CI              | ose                |
|                                                            | ""                      |               |                 |                    |





Single Record