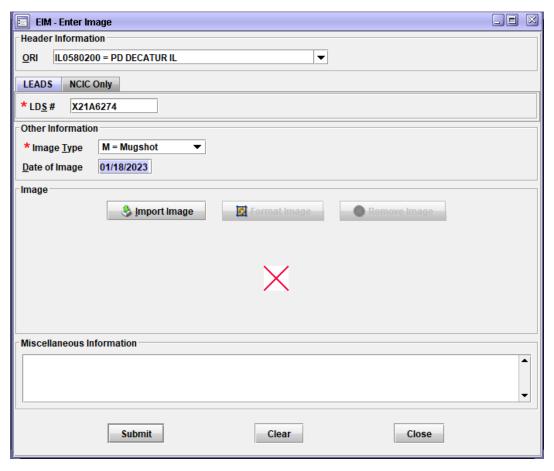

#### STEP 2. COMPLETE THE EIM FORMAT

When the EIM format has been obtained:

- Ensure the LEADS tab is selected. The image will be attached to both the LEADS and NCIC records unless it is a VOAY/Murderer which is a LEADS-only record.
- Complete the ORI field with the record owner agency ORI
- Input the LEADS number of the record
- Select M = Mugshot for image type
- Complete the Date of Image with the date the photo was taken
- Select Import Image
- The Miscellaneous Information may be completed with any details about the image that are not specified already in the base record.