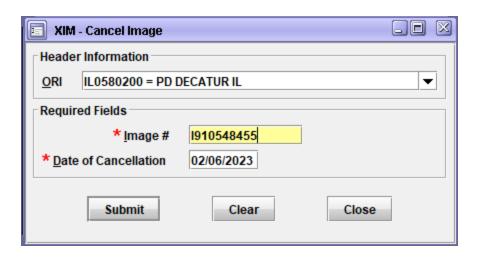

### **STEP 6. CANCELLING AN IMAGE**

The Cancel Image (XIM) format will be used to remove an image from a record.

- Select the record owner ORI.
- Complete the Image # field using the image number from the existing photo.
- Input the date of cancellation.
- Select submit.
- Another photo can still be added using the EIM format.