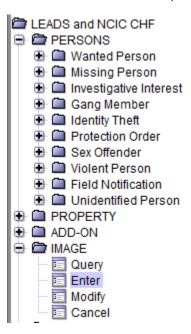

## STEP 1. OBTAIN THE ENTER IMAGE (EIM) FORMAT

There are two ways to access the Enter Image (EIM) format after querying the record:

• Use the Enter Image hot link in the NAM/SEX/DOB or LEADS number query response,

• or in the menu tree, LEADS and NCIC CHF, IMAGE, Enter.