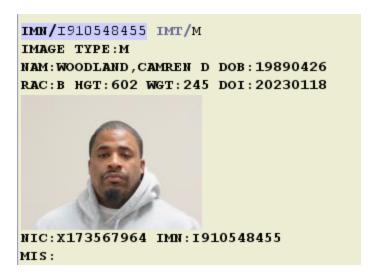

#### STEP 4. RE-QUERY THE RECORD

Initiate a NAM/SEX/DOB query to ensure the photo has been attached to BOTH the LEADS and NCIC records and contains the correct information.

 Use the Image Number (IMN) at the top of the image that has been attached to complete the Image # field. Note: VOAY/Murderer image numbers will be structured differently than a Sex Offender LEADS and NCIC image number and will be the LEADS number followed by two characters (IMN/X17A4394M0) as VOAY/Murderers are entered only into LEADS.