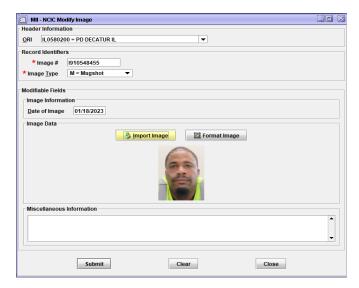

#### STEP 2. COMPLETE THE EIM FORMAT

When the EIM format has been obtained:

- Ensure the LEADS tab is selected. The image will be attached to both the LEADS and NCIC records unless it is a VOAY/Murderer which is a LEADS-only record.
- Complete the ORI field with the record owner agency ORI
- Input the LEADS number of the record
- Select M = Mugshot for image type
- Complete the Date of Image with the date the photo was taken
- Select Import Image
- The Miscellaneous Information may be completed with any details about the image that are not specified already in the base record.

#### STEP 3. SIZE THE PHOTO AND SUBMIT

When the image has been imported the Image Format screen will appear. The image will need to be sized before selecting Submit on the Enter Image (EIM) format.

- The image is sized using the + or keys to enlarge or shrink it into the dotted line boundary shown on the screen.
- After sizing the image, select OK
- The Enter Image (EIM) format will reappear with the offenders' photo where the red X had been prior to importing the image.

## STEP 5. MODIFYING IMAGE DATA

If the user needs to change the photo, date for the photo, or add or change data in the Miscellaneous Information, the Modify Image (MII) format will be used. Access to the format will be either through the hot link or menu tree also.

 Use the Image Number (IMN) at the top of the image that has been attached to complete the Image # field. Note: VOAY/Murderer image numbers will be structured differently than a Sex Offender LEADS and NCIC image number and will be the LEADS number followed by two characters (IMN/X17A4394M0) as VOAY/Murderers are entered only into LEADS.

- Import and size the desired image.
- Select OK which will return to the MII format and select Submit to attach the new or changed image and/or other information.