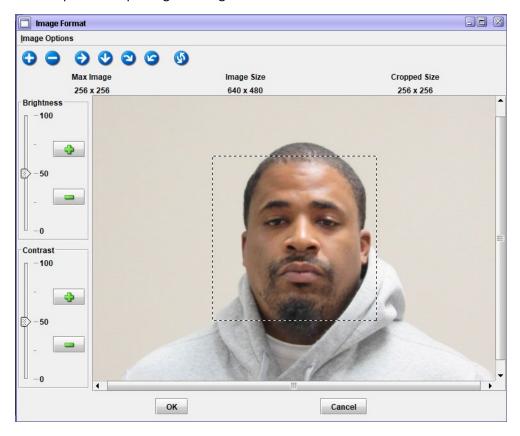

#### STEP 3. SIZE THE PHOTO AND SUBMIT

When the image has been imported the Image Format screen will appear. The image will need to be sized before selecting Submit on the Enter Image (EIM) format.

- The image is sized using the + or keys to enlarge or shrink it into the dotted line boundary shown on the screen.
- After sizing the image, select OK
- The Enter Image (EIM) format will reappear with the offenders' photo where the red X had been prior to importing the image.