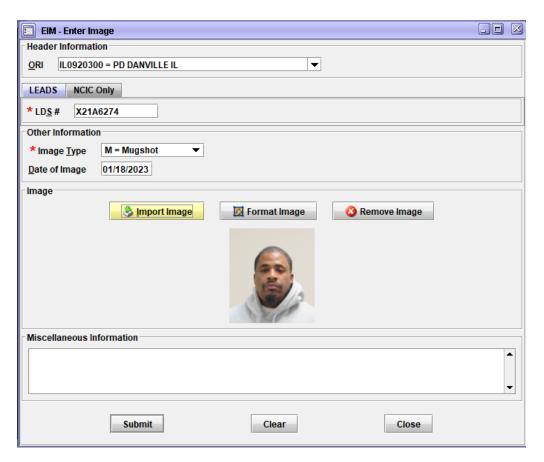

#### STEP 3. SIZE THE PHOTO AND SUBMIT

When the image has been imported the Image Format screen will appear. The image will need to be sized before selecting Submit on the Enter Image (EIM) format.

- The image is sized using the + or keys to enlarge or shrink it into the dotted line boundary shown on the screen.
- After sizing the image, select OK
- The Enter Image (EIM) format will reappear with the offenders' photo where the red X had been prior to importing the image.

#### STEP 4. RE-QUERY THE RECORD

Initiate a NAM/SEX/DOB query to ensure the photo has been attached to BOTH the LEADS and NCIC records and contains the correct information.