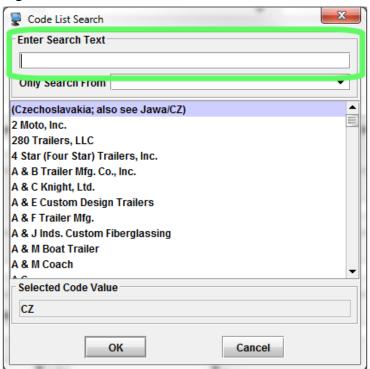

Note: You can also hold down the Ctrl key and press 'F'.

This window displays the text meanings of all the codes in the list, and you can scroll through the list to browse through the code items. To start a quick search, you can begin typing into the "Enter Search Text" box to find what you are searching for.

You can scroll through the remaining codes by selecting one with the mouse or by using the up/down arrow or even the page up/down keys on your keyboard. Once you select a code item, Messenger displays the code value below the list in the "Selected Code Value."