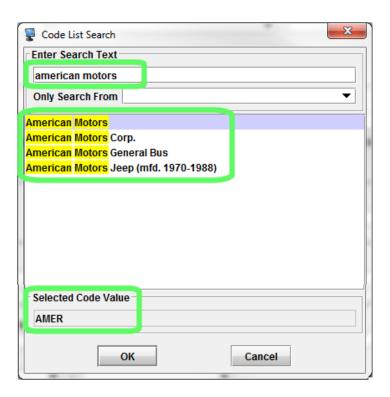

As you type into the search text, Messenger will remove all code items which do not match your search terms. The remaining codes are highlighted where they match your search. The below example shows the results of searching the vehicle make code list with the terms "american motors".

You can scroll through the remaining codes by selecting one with the mouse or by using the up/down arrow or even the page up/down keys on your keyboard. Once you select a code item, Messenger displays the code value below the list in the "Selected Code Value."