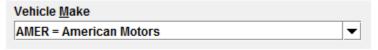

After you have found the desired code item, click the OK button, and Messenger auto fills in the form field with the code you selected.

If you have any questions or need help, please contact the ISP Help Desk <a href="ISP-HelpDesk@illinois.gov">ISP.HelpDesk@illinois.gov</a> or at 866/LEADS-00 (866/532-3700).