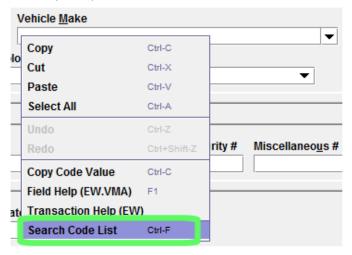

## **LEADS 3.0 – Search Code List**

This applies to any form in messenger, go to the box of the code list field that you want to search. Right click on the field and choose the "Search Code List" item from the popup menu.

Note: You can also hold down the Ctrl key and press 'F'.

This window displays the text meanings of all the codes in the list, and you can scroll through the list to browse through the code items. To start a quick search, you can begin typing into the "Enter Search Text" box to find what you are searching for.